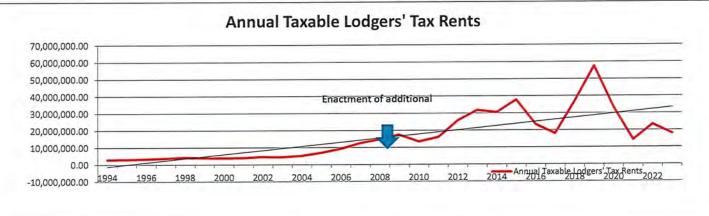

|







| 6/30/2022                     | CITY OF HOBBS LODGERS' TAX PROGRAM