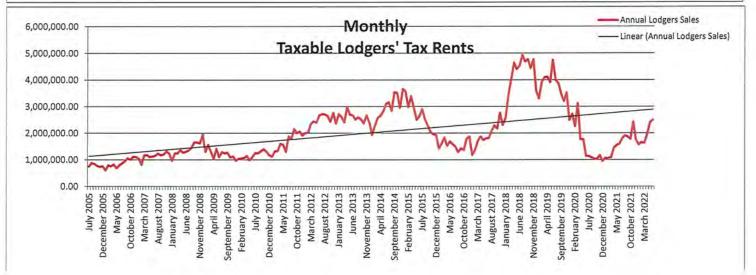

|              |              |







| CIRCIAGO                                                                    | CITY OF HOBBS LODGERS' TAX PROGRAM                                                                                                                                                                                                                                                                                                                                                                                                                                                                                                                                                                                |                                                                          |