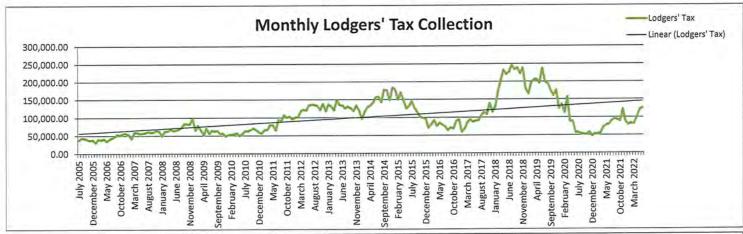

|







| 6/30/2022                     | CITY OF HOBBS LODGERS' TAX PROGRAM