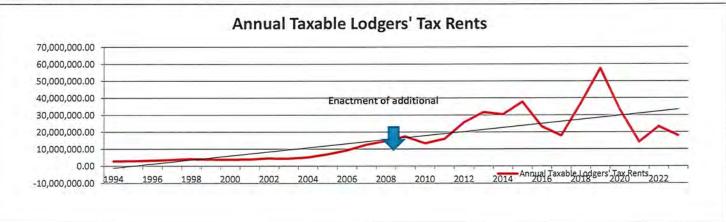

|              |              |







| CIRCIAGO                                                                    | CITY OF HOBBS LODGERS' TAX PROGRAM                                                                                                                                                                                                                                                                                                                                                                                                                                                                                                                                                                                |                                                                          |