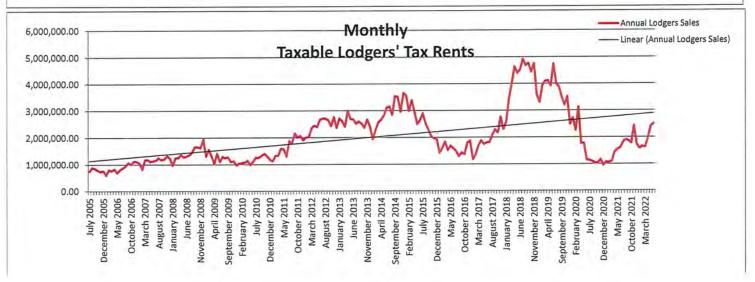

|







| 6/30/2022                     | CITY OF HOBBS LODGERS' TAX PROGRAM