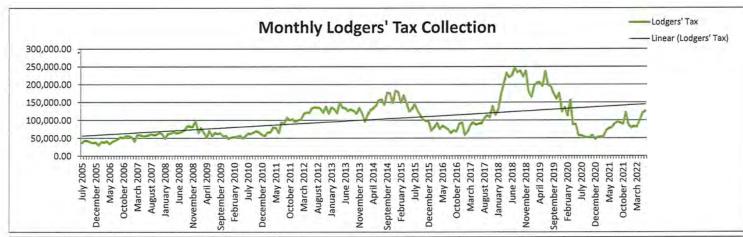

|              |              |







| CIRCIAGO                                                                    | CITY OF HOBBS LODGERS' TAX PROGRAM                                                                                                                                                                                                                                                                                                                                                                                                                                                                                                                                                                                |                                                                          |